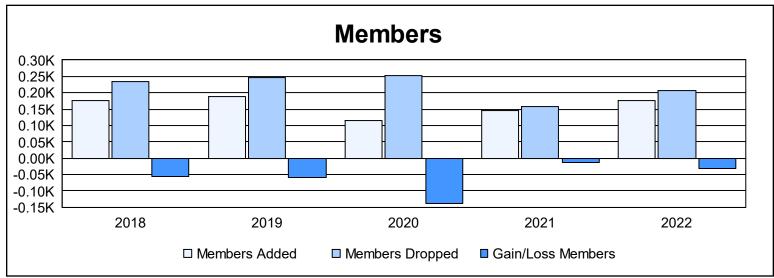

District 16 L

As of June 2022 Cumulative

| Year      | New<br>Clubs | Dropped<br>Clubs | Gain/<br>Loss<br>Clubs | New<br>Members | Charter<br>Members | Reinstate<br>Members | Transfer<br>Members | Total<br>Member<br>Added | Total<br>Members<br>Dropped | Gain/<br>Loss<br>Members |
|-----------|--------------|------------------|------------------------|----------------|--------------------|----------------------|---------------------|--------------------------|-----------------------------|--------------------------|
| 2017-2018 | 0            | 0                | 0                      | 159            | 1                  | 16                   | 1                   | 177                      | 233                         | -56                      |
| 2018-2019 | 0            | 3                | -3                     | 142            | 6                  | 19                   | 20                  | 187                      | 245                         | -58                      |
| 2019-2020 | 0            | 4                | -4                     | 81             | 4                  | 17                   | 14                  | 116                      | 253                         | -137                     |
| 2020-2021 | 1            | 4                | -3                     | 70             | 28                 | 35                   | 12                  | 145                      | 157                         | -12                      |
| 2021-2022 | 0            | 1                | -1                     | 132            | 4                  | 36                   | 4                   | 176                      | 206                         | -30                      |
| Average   | 0            | 2                | -2                     | 117            | 9                  | 25                   | 10                  | 160                      | 219                         | -59                      |