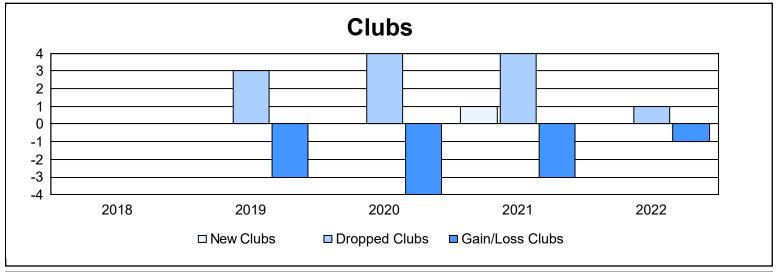

District 16 L

As of June 2022 Cumulative

| Year      | New<br>Clubs | Dropped<br>Clubs | Gain/<br>Loss<br>Clubs | New<br>Members | Charter<br>Members | Reinstate<br>Members | Transfer<br>Members | Total<br>Member<br>Added | Total<br>Members<br>Dropped | Gain/<br>Loss<br>Members |
|-----------|--------------|------------------|------------------------|----------------|--------------------|----------------------|---------------------|--------------------------|-----------------------------|--------------------------|
| 2017-2018 | 0            | 0                | 0                      | 159            | 1                  | 16                   | 1                   | 177                      | 233                         | -56                      |
| 2018-2019 | 0            | 3                | -3                     | 142            | 6                  | 19                   | 20                  | 187                      | 245                         | -58                      |
| 2019-2020 | 0            | 4                | -4                     | 81             | 4                  | 17                   | 14                  | 116                      | 253                         | -137                     |
| 2020-2021 | 1            | 4                | -3                     | 70             | 28                 | 35                   | 12                  | 145                      | 157                         | -12                      |
| 2021-2022 | 0            | 1                | -1                     | 132            | 4                  | 36                   | 4                   | 176                      | 206                         | -30                      |
| Average   | 0            | 2                | -2                     | 117            | 9                  | 25                   | 10                  | 160                      | 219                         | -59                      |